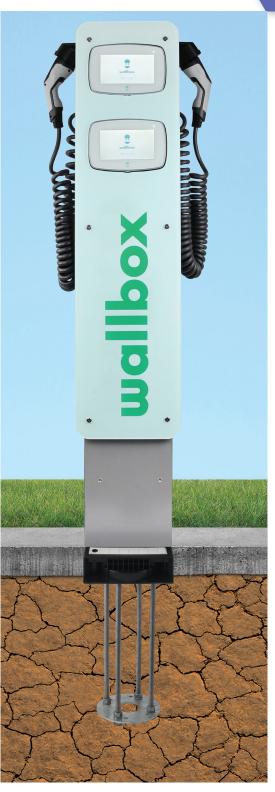

# **EV CHARGER PEDESTAL SUPPLY PIT** SUPPLY PIT FOR WALLBOX EV CHARGER PEDESTAL INSTALLATION

One thing to seriously consider when undertaking a green-fields development is whether EV charging infrastructure is going to be required now or in the future. When laying carpark and footpath pavement, having made allowance for future installations is a must.

Including EVC-PEDESTAL-PITs during planning will mean in the future an electrician can simply run cable in the existing duct and terminate to a pedestal that bolts into place without additional preparation work saving precious time, money and more important to some - the need to open and reinstate pavement already in place.