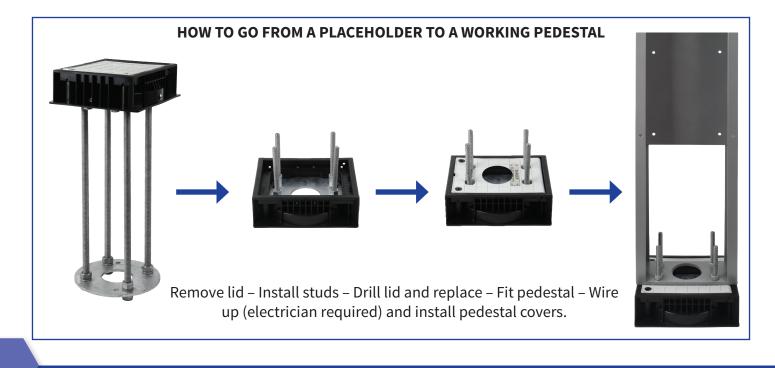

The pit is safe for pedestrians to walk on without risk of injury. It has been tested to comply with BS5834 part2 (pavement loading), and is secure with access using security key.

This pedestal supply pit can sit idle until you decide it's time for EV infrastructure to be installed. Then follow the five simple steps to get the job done!

### **KITSET COMPONENTS**

- Bottom plate
- 4 x 600mm threaded rod, spring washers and nuts
- Top plate with threaded nuts for pedestal fixing
- Plastic enclosure and lid
- Levelling nuts and studs for pedestal installation