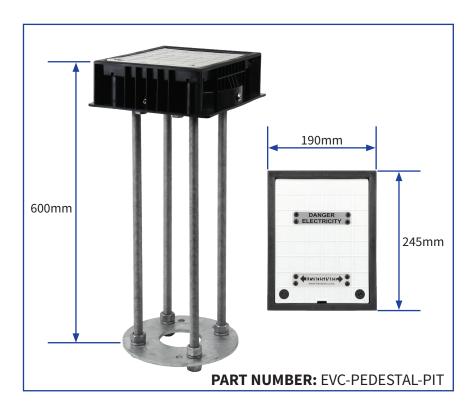

EVC-PEDESTAL-PIT is essentially a pre-installed base for a pedestal to fasten to as well as a placeholder and duct termination point.

A draw wire in the duct allows for cable to be pulled at a later date. This option gives the flexibility to quickly and easily install EV charging infrastructure without a costly retrofit.

#### DIMENSIONS

- Ground Level Lid: 190x245mm
- Frame: 600mm deep